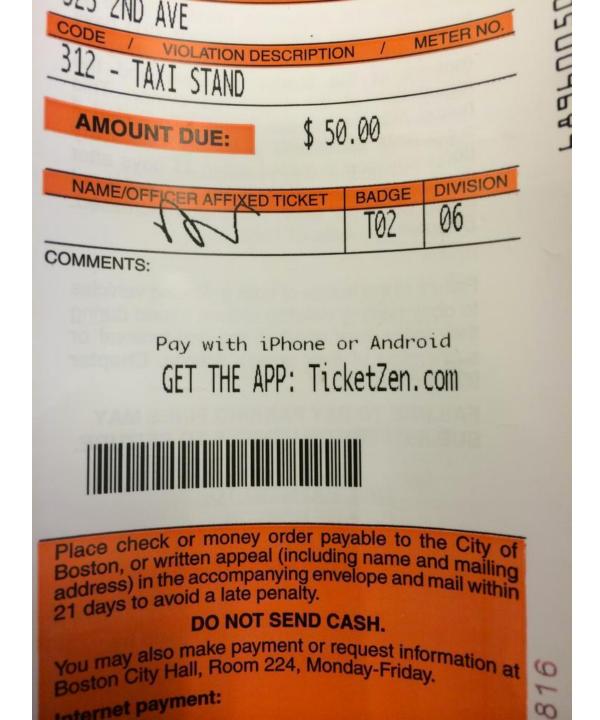

## The easiest way to pay a parking ticket. Try it for yourself:

Install TicketZen on your phone:

Scan the barcode on this imaginary ticket with TicketZen: If prompted to select a city, pick Boston. (3) Behold the magic!

Sorry, TicketZen for Android is limited to Boston for now.