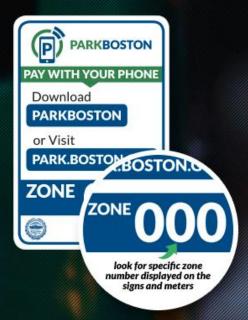

## Where Can I Use ParkBoston

Look for the new ParkBoston decals on the meters. ParkBoston will be rolling out its service throughout the city. Be sure to look for specific zone number displayed on the signs and meters.

Use your desktop or mobile browser to access ParkBoston with the same functionality as the app.

Don't have a smartphone? Dial (617) 635-2729 to pay by phone.