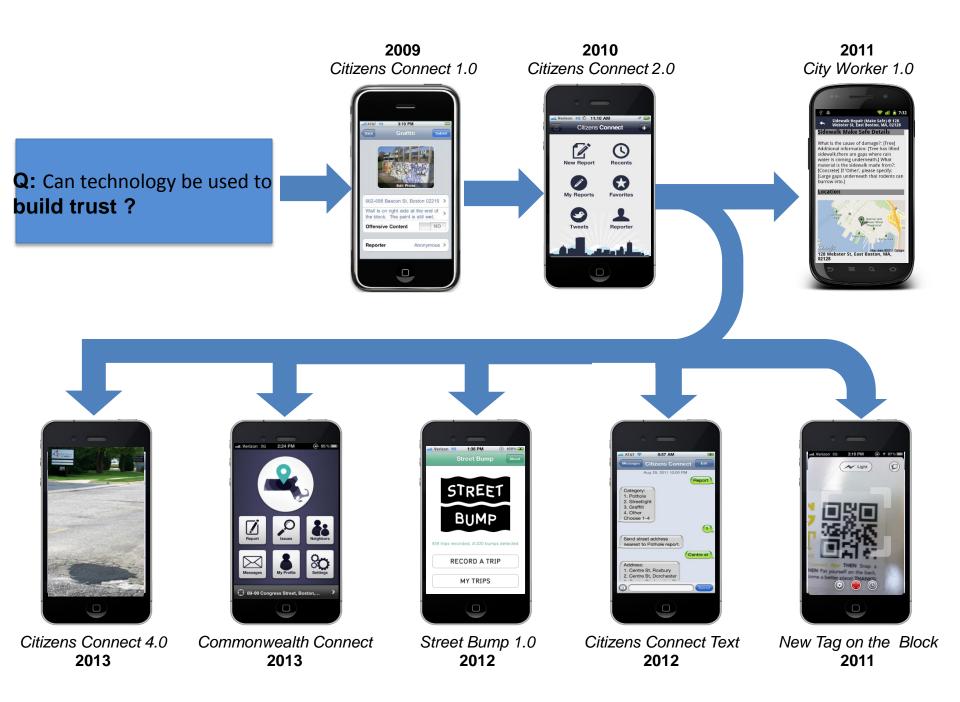

### **MONUM Innovation Pipeline**

## What we've learned

- 1. Build things that people want / need
- 2. Exceed Expectations
- 3. Encourage and Enable Civic Behavior
- 4. Be Delightful

### Build Things that People Want / Need